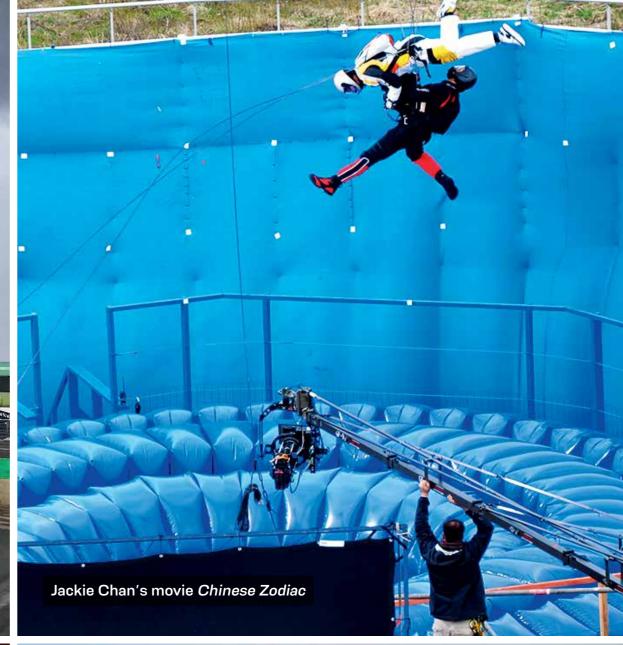

### SHOWS AND SHORT TERM EVENTS

- Jeddah Season, Saudi Arabia, 2023
- UNTOLD Festival, Romania, 2017, 2018, 2019, 2022
- Teknofest, Azerbaijan, 2022
- National day, Kuwait, 2022
- Moncler fashion show, China, 2021
- Seat CUPRA commercial (flight scenes), Spain, 2020
- Scarlett Johansson: Black Widow (flight scenes), UK, 2019
- Mark Wahlberg: Infinite (flight scenes), UK, 2019
- Teknofest, Turkey, 2018, 2019
- · Cadillac promotional event, China, 2019
- Shanghai Disney Resort, China, 2018
- Tom Cruise: Mission: Impossible Fallout (flight scenes), UK, 2018
- Under Armour promotional event, China, 2018
- Volvo Ocean Race, Spain, 2017
- F1 Grand Prix of Europe, Azerbaijan, 2016
- Flying Dream, China, since 2015
- NFL Draft, USA, 2015
- Mercedes Benz presentation, China, 2015
- Guinness World Record Show, Italy, 2012
- Peter Pan Musical, Europe, 2012 2015
- · Jackie Chan: Chinese Zodiac (filming of flight scenes), Latvia, 2012
- Red Bull BOI Fair, Thailand, 2012
- Mexico 200th Anniversary, 2010
- World EXPO, China, 2010
- Closing ceremony of Olympic Games, Italy, 2006
- Superman Returns movie premiere, Italy, 2006
- And many more!