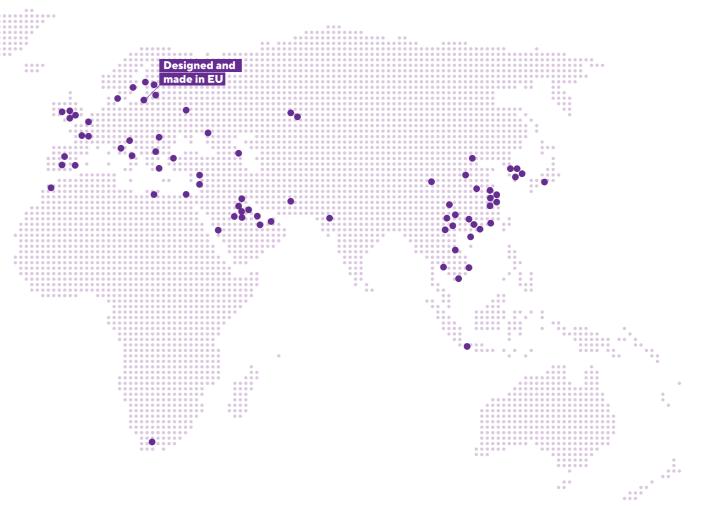

# 110 PROJECTS **38** 46 COUNTRIES

#### **PUBLIC TUNNELS**

- · Ukraine, AERODIUM Kyiv (Enclosed Pro, R3), since 2023
- Saudi Arabia, Superfly (Open-air Permanent, O2s), since 2022
- UK, AERODIUM Bluewater (Open-air Mobile, O2), since 2022
- Israel, My Baby mall (Open-air Mobile, O2), since 2022
- France, Flyin Clermont (Indoor Open-air Mobile, O1), since 2021
- South Korea, Smash Park (Enclosed Semi-Pro, R2), since 2021
- Macau, GoAirborne (Enclosed Pro, R4), since 2021
- China, AERODIUM Fuzhou (Open-air Mobile, O2), since 2021
- China, AERODIUM Wuzhizhou Island (Open-air Mobile, O1), since 2017
- · China, Shanghai Disney Resort (Custom open recirculation, R4), since 2016
- · Bahrain, Gravity (Enclosed Pro, R4), since 2015
- · Slovenia, AERODIUM Logatec (wall-to-wall, W3), since 2015
- Finland, Aeronautica Arena (Enclosed Pro, R4), since 2013
- Denmark, Copenhagen Air Experience (wall-to-wall, W3), since 2009
- · Latvia, AERODIUM Sigulda (Open-air Mobile, O2), since 2005

#### **UPCOMING PROJECTS**

- · South Korea, Jeju Island (Open-air Mobile, O2), 2025
- · China, Nanjing (Enclosed Semi-Pro, R2), 2025
- Kuwait, Shaheed Park (Enclosed Semi-Pro, R2), 2025
- USA, Las Vegas (Open-air Permanent, O2s), 2025
  Saudi Arabia, Riyadh (Enclosed Pro, R4), 2025
- Saudi Alabia, Riyadii (Eliciosed i 10, 14