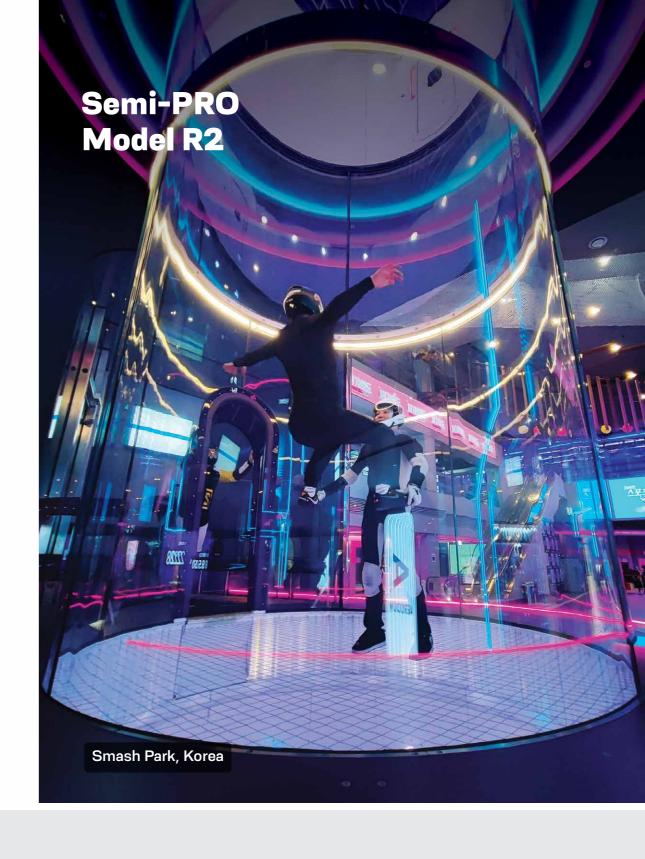

### **Semi-PRO**

South Korea, Seoul, 2022 China, Nanjing, 2025 Kuwait, Shaheed Park, 2025

#### **PUBLIC TUNNELS**

- · Ukraine, AERODIUM Kyiv (Enclosed Pro, R3), since 2023
- Saudi Arabia, Superfly (Open-air Permanent, O2s), since 2022
- UK, AERODIUM Bluewater (Open-air Mobile, O2), since 2022
- Israel, My Baby mall (Open-air Mobile, O2), since 2022
- France, Flyin Clermont (Indoor Open-air Mobile, O1), since 2021
- South Korea, Smash Park (Enclosed Semi-Pro, R2), since 2021
- Macau, GoAirborne (Enclosed Pro, R4), since 2021
- China, AERODIUM Fuzhou (Open-air Mobile, O2), since 2021
- China, AERODIUM Wuzhizhou Island (Open-air Mobile, O1), since 2017
- · China, Shanghai Disney Resort (Custom open recirculation, R4), since 2016
- · Bahrain, Gravity (Enclosed Pro, R4), since 2015
- · Slovenia, AERODIUM Logatec (wall-to-wall, W3), since 2015
- Finland, Aeronautica Arena (Enclosed Pro, R4), since 2013
- Denmark, Copenhagen Air Experience (wall-to-wall, W3), since 2009
- · Latvia, AERODIUM Sigulda (Open-air Mobile, O2), since 2005