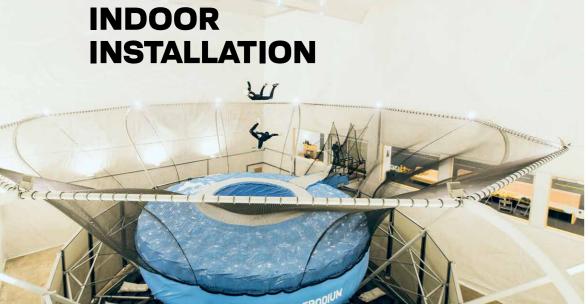

#### OPEN-AIR **ENCLOSED**

|                   | Mobile                     |          | Permanent                           |          | PRO                       | Entry                        | Semi-PRO                         | PRO                            |
|-------------------|----------------------------|----------|-------------------------------------|----------|---------------------------|------------------------------|----------------------------------|--------------------------------|
| Models            | 01                         | 02       | <b>02</b> s                         | O3s      | 06                        | R1                           | R2                               | R4                             |
| Designed for      | Events, seasonal locations |          | Permanent locations,<br>urban areas |          | Movies,<br>high-end shows | Family entertainment centres | Shopping malls, easy integration | Shows, competitions, and PRO's |
| Flying Experience | ✓                          | <b>Ø</b> | <b>Ø</b>                            | <b>Ø</b> | <b>Ø</b>                  | •                            | <b>Ø</b>                         | <b>⊘</b>                       |
| PRO Flying        | ×                          | ✓        | <b>✓</b>                            | <b>Ø</b> | <b>Ø</b>                  | ×                            | $\checkmark$                     | <b>Ø</b>                       |
| Events            | <b>Ø</b>                   | <b>Ø</b> | ×                                   | ×        | ×                         | ×                            | ×                                | ×                              |
| Shows             | <b>Ø</b>                   | <b>Ø</b> | <b>Ø</b>                            | <b>Ø</b> | <b>Ø</b>                  | ×                            | ✓                                | <b>⊘</b>                       |
| Movies            | ×                          | ✓        | <b>⊘</b>                            | <b>✓</b> | <b>Ø</b>                  | ×                            | ×                                | ×                              |