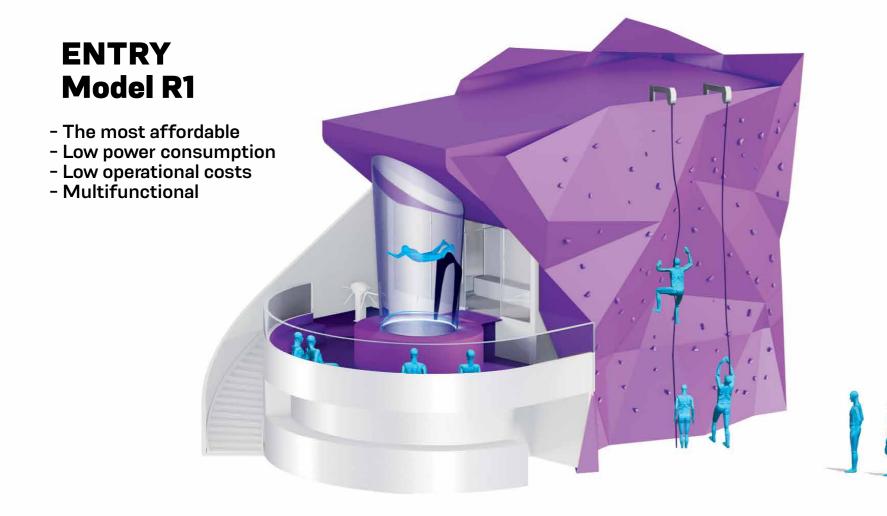

#### OPEN-AIR **ENCLOSED**

|                   | Mobile                     |          | Permanent                           |          | PRO                       | Entry                        | Semi-PRO                         | PRO                            |
|-------------------|----------------------------|----------|-------------------------------------|----------|---------------------------|------------------------------|----------------------------------|--------------------------------|
| Models            | 01                         | 02       | <b>02</b> s                         | O3s      | 06                        | R1                           | R2                               | R4                             |
| Designed for      | Events, seasonal locations |          | Permanent locations,<br>urban areas |          | Movies,<br>high-end shows | Family entertainment centres | Shopping malls, easy integration | Shows, competitions, and PRO's |
| Flying Experience | ✓                          | <b>Ø</b> | <b>Ø</b>                            | <b>Ø</b> | <b>Ø</b>                  | •                            | <b>Ø</b>                         | <b>⊘</b>                       |
| PRO Flying        | ×                          | ✓        | <b>✓</b>                            | <b>Ø</b> | <b>Ø</b>                  | ×                            | $\checkmark$                     | <b>Ø</b>                       |
| Events            | <b>Ø</b>                   | <b>Ø</b> | ×                                   | ×        | ×                         | ×                            | ×                                | ×                              |
| Shows             | <b>Ø</b>                   | <b>Ø</b> | <b>Ø</b>                            | <b>Ø</b> | <b>Ø</b>                  | ×                            | ✓                                | <b>⊘</b>                       |
| Movies            | ×                          | ✓        | <b>⊘</b>                            | <b>✓</b> | <b>Ø</b>                  | ×                            | ×                                | ×                              |

| Diameter of the flight zone (m)            | 2.25              | 2.8               | 2.55         | 3.05          | 3.5 x 6.5      | 2                | 3               | 4.3              |  |
|--------------------------------------------|-------------------|-------------------|--------------|---------------|----------------|------------------|-----------------|------------------|--|
| Number of max simultaneous flyers          | 1                 | 2                 | 2            | 3             | 8              | 1                | 3               | 6                |  |
| Electrical connection / Average power (kW) | 630 / 400         | 800 / 500         | 800 / 500    | 1260 / 850    | 3200 / 2000    | 300 / 150        | 630 / 300       | 1260 / 600       |  |
| Dimensions (L x W x H, m)                  | 12.5 x 12.5 x 7.1 | 14.3 x 14.3 x 8.3 | 29 x 13 x 10 | 25 x 19 x 9.8 | 11.5 x 29 x 18 | 12.3 x 4.3 x 8.6 | 11.7 x 7.8 x 20 | 27.2 x 13.8 x 29 |  |
| Integrated support premises                | n                 | / a               | avai         | lable         | n/a            | n/a              | n/a             | n/a              |  |
| Max air velocity (km/h)                    | 215               |                   | 220          | 225           | 225            | 200              | 250             | 300              |  |
| Noise in the spectator area (dBA)          | 79                |                   | 65           | 65            | 65             | 63               | 63              | 63               |  |
| Installation time                          | 1 day             | 3 days            | 4 weeks      | 4 weeks       | 8 weeks        | 4 weeks          | 12 weeks        | 16 weeks         |  |
| Indoor integration                         |                   |                   | pos          | sible         |                | n/a              |                 |                  |  |

| Rental Price (starting from), EUR | 50K  | 60K  | n/a  | n/a  | on request | n/a            | n/a   | n/a    |
|-----------------------------------|------|------|------|------|------------|----------------|-------|--------|
| Purchase Price, EUR*              | 590K | 690K | 1.1M | 1.7M | 3.2M       | 890K (1.25M**) | 1.95M | 3. 25M |