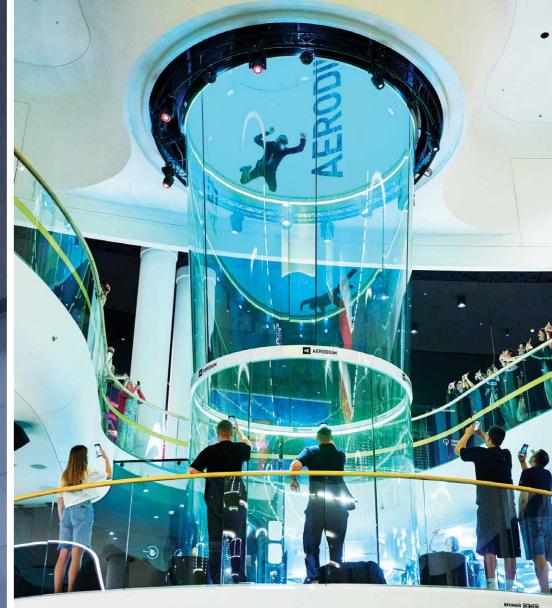

#### **PUBLIC TUNNELS**

- · Ukraine, AERODIUM Kyiv (Enclosed Pro, R3), since 2023
- Saudi Arabia, Superfly (Open-air Permanent, O2s), since 2022
- UK, AERODIUM Bluewater (Open-air Mobile, O2), since 2022
- Israel, My Baby mall (Open-air Mobile, O2), since 2022
- France, Flyin Clermont (Indoor Open-air Mobile, O1), since 2021
- South Korea, Smash Park (Enclosed Semi-Pro, R2), since 2021
- Macau, GoAirborne (Enclosed Pro, R4), since 2021
- China, AERODIUM Fuzhou (Open-air Mobile, O2), since 2021
- China, AERODIUM Wuzhizhou Island (Open-air Mobile, O1), since 2017
- · China, Shanghai Disney Resort (Custom open recirculation, R4), since 2016
- · Bahrain, Gravity (Enclosed Pro, R4), since 2015
- · Slovenia, AERODIUM Logatec (wall-to-wall, W3), since 2015
- Finland, Aeronautica Arena (Enclosed Pro, R4), since 2013
- Denmark, Copenhagen Air Experience (wall-to-wall, W3), since 2009
- · Latvia, AERODIUM Sigulda (Open-air Mobile, O2), since 2005