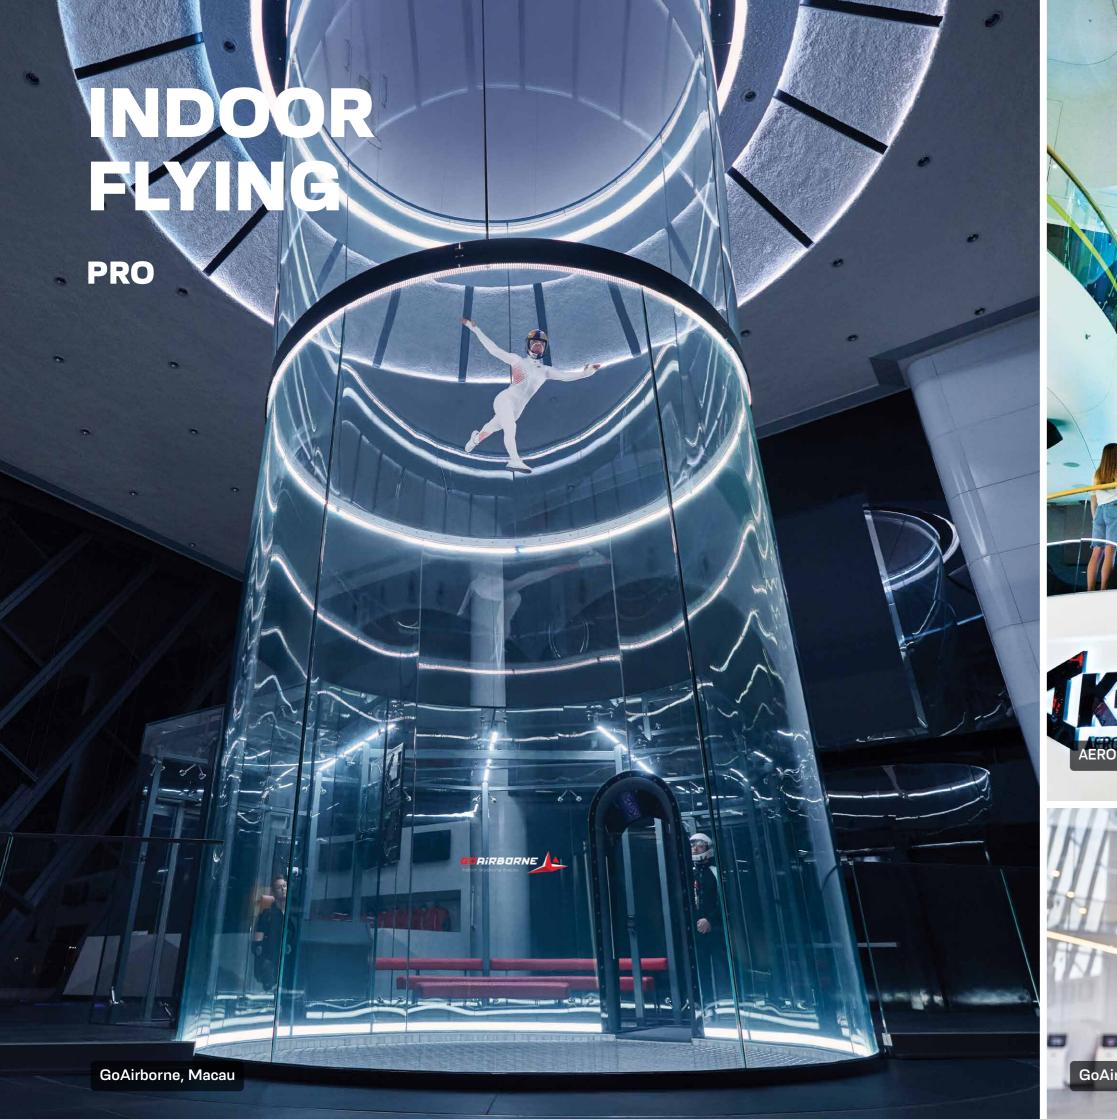

### **PRO**

Ukraine, Kyiv, 2023 Saudi Arabia, Riyadh, 2025

#### **PUBLIC TUNNELS**

- · Ukraine, AERODIUM Kyiv (Enclosed Pro, R3), since 2023
- Saudi Arabia, Superfly (Open-air Permanent, O2s), since 2022
- UK, AERODIUM Bluewater (Open-air Mobile, O2), since 2022
- Israel, My Baby mall (Open-air Mobile, O2), since 2022
- France, Flyin Clermont (Indoor Open-air Mobile, O1), since 2021
- South Korea, Smash Park (Enclosed Semi-Pro, R2), since 2021
- Macau, GoAirborne (Enclosed Pro, R4), since 2021
- China, AERODIUM Fuzhou (Open-air Mobile, O2), since 2021
- China, AERODIUM Wuzhizhou Island (Open-air Mobile, O1), since 2017
- · China, Shanghai Disney Resort (Custom open recirculation, R4), since 2016
- · Bahrain, Gravity (Enclosed Pro, R4), since 2015
- · Slovenia, AERODIUM Logatec (wall-to-wall, W3), since 2015
- Finland, Aeronautica Arena (Enclosed Pro, R4), since 2013
- Denmark, Copenhagen Air Experience (wall-to-wall, W3), since 2009
- · Latvia, AERODIUM Sigulda (Open-air Mobile, O2), since 2005