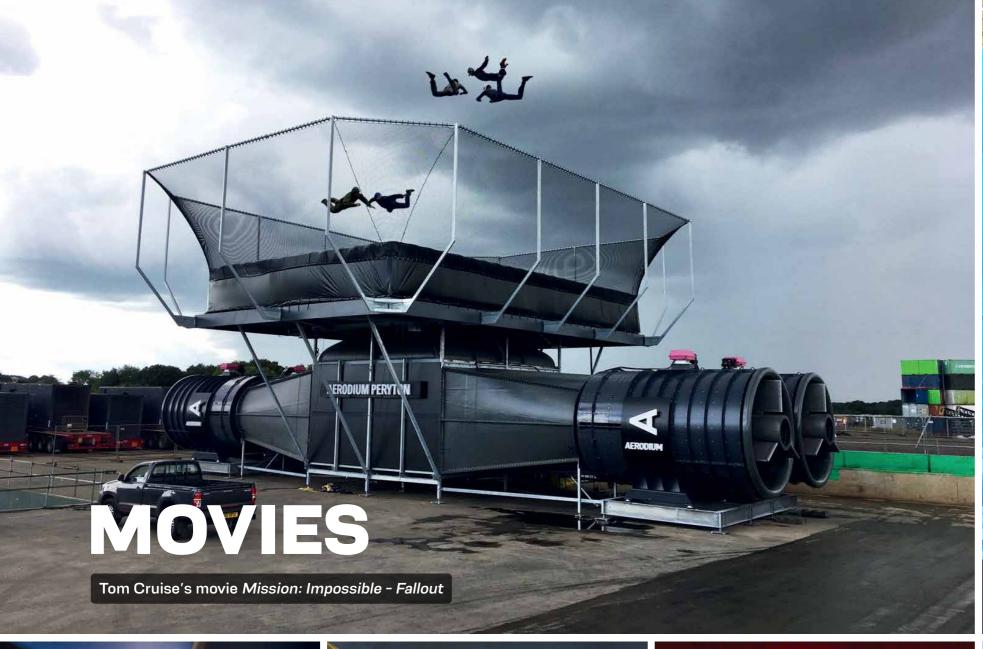

### **SAMPLE CASES:**

Festivals: UNTOLD

Large scale ceremonies and events:

Sports events:

**Brand** promotion: UNDER ARMOUR. Amusement parks: SELA

Content creation and movies: Mission Impossible, Cupra, Moncler

### SHOWS AND SHORT TERM EVENTS

- Jeddah Season, Saudi Arabia, 2023
- UNTOLD Festival, Romania, 2017, 2018, 2019, 2022
- Teknofest, Azerbaijan, 2022
- National day, Kuwait, 2022
- Moncler fashion show, China, 2021
- Seat CUPRA commercial (flight scenes), Spain, 2020
- Scarlett Johansson: Black Widow (flight scenes), UK, 2019
- Mark Wahlberg: Infinite (flight scenes), UK, 2019
- Teknofest, Turkey, 2018, 2019
- · Cadillac promotional event, China, 2019
- Shanghai Disney Resort, China, 2018
- Tom Cruise: Mission: Impossible Fallout (flight scenes), UK, 2018
- Under Armour promotional event, China, 2018
- Volvo Ocean Race, Spain, 2017
- F1 Grand Prix of Europe, Azerbaijan, 2016
- Flying Dream, China, since 2015
- NFL Draft, USA, 2015
- Mercedes Benz presentation, China, 2015
- Guinness World Record Show, Italy, 2012
- Peter Pan Musical, Europe, 2012 2015
- · Jackie Chan: Chinese Zodiac (filming of flight scenes), Latvia, 2012
- Red Bull BOI Fair, Thailand, 2012
- Mexico 200th Anniversary, 2010
- World EXPO, China, 2010
- Closing ceremony of Olympic Games, Italy, 2006
- Superman Returns movie premiere, Italy, 2006
- And many more!