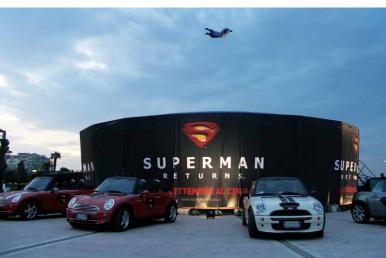

### SHOWS AND SHORT TERM EVENTS

- Jeddah Season, Saudi Arabia, 2023
- UNTOLD Festival, Romania, 2017, 2018, 2019, 2022
- Teknofest, Azerbaijan, 2022
- National day, Kuwait, 2022
- Moncler fashion show, China, 2021
- Seat CUPRA commercial (flight scenes), Spain, 2020
- Scarlett Johansson: Black Widow (flight scenes), UK, 2019
- Mark Wahlberg: Infinite (flight scenes), UK, 2019
- Teknofest, Turkey, 2018, 2019
- · Cadillac promotional event, China, 2019
- Shanghai Disney Resort, China, 2018
- Tom Cruise: Mission: Impossible Fallout (flight scenes), UK, 2018
- Under Armour promotional event, China, 2018
- Volvo Ocean Race, Spain, 2017
- F1 Grand Prix of Europe, Azerbaijan, 2016
- Flying Dream, China, since 2015
- NFL Draft, USA, 2015
- Mercedes Benz presentation, China, 2015
- Guinness World Record Show, Italy, 2012
- Peter Pan Musical, Europe, 2012 2015
- · Jackie Chan: Chinese Zodiac (filming of flight scenes), Latvia, 2012
- Red Bull BOI Fair, Thailand, 2012
- Mexico 200th Anniversary, 2010
- World EXPO, China, 2010
- Closing ceremony of Olympic Games, Italy, 2006
- Superman Returns movie premiere, Italy, 2006
- And many more!