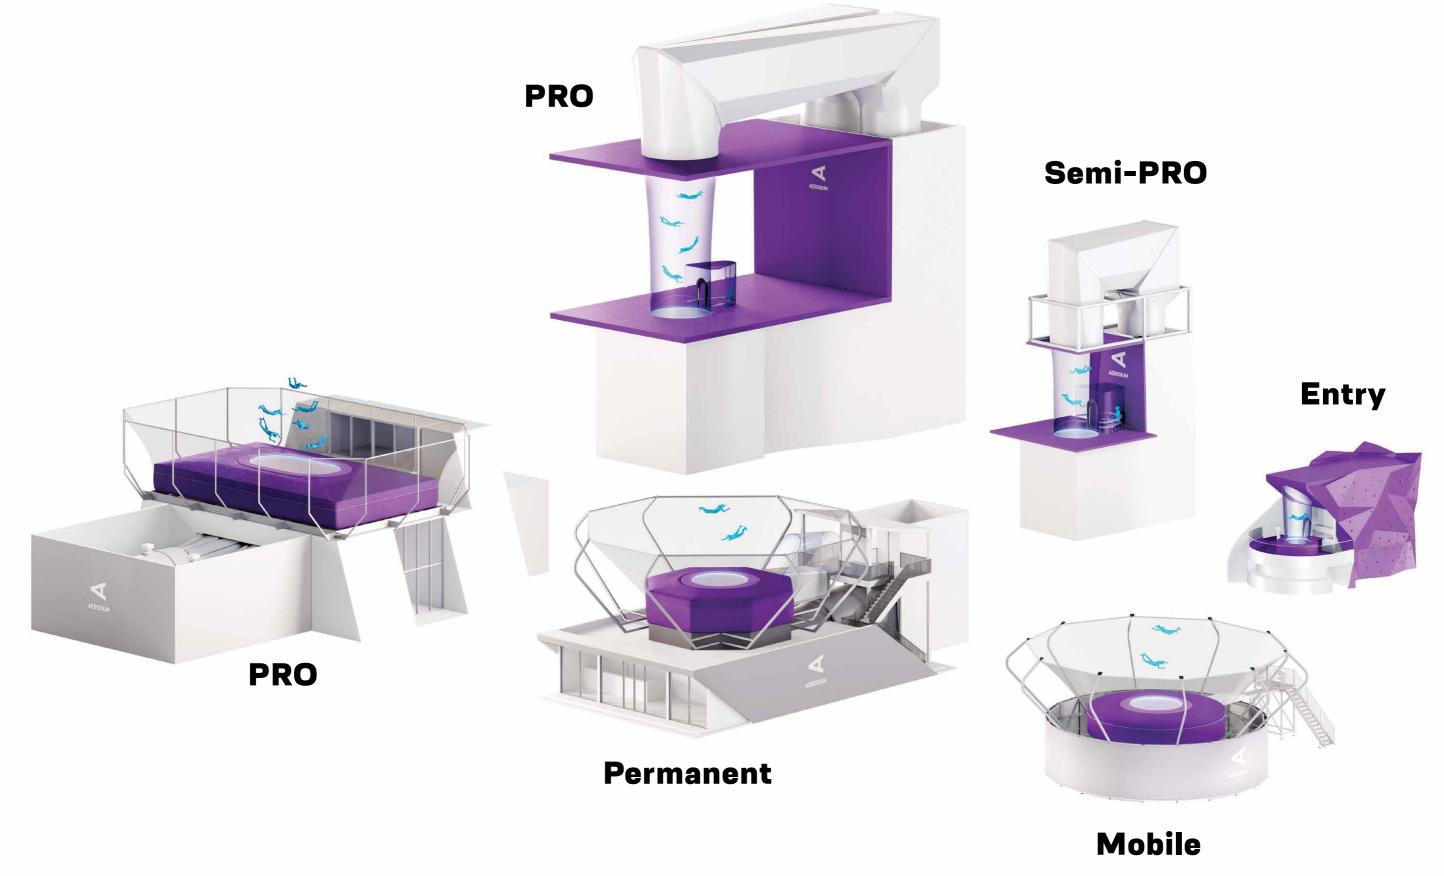

### **Mobile**

Yarka, My Baby mall, 2022 UK, London, 2022 Saudi Arabia, Jeddah, 2023 South Korea, Jeju Island, 2025