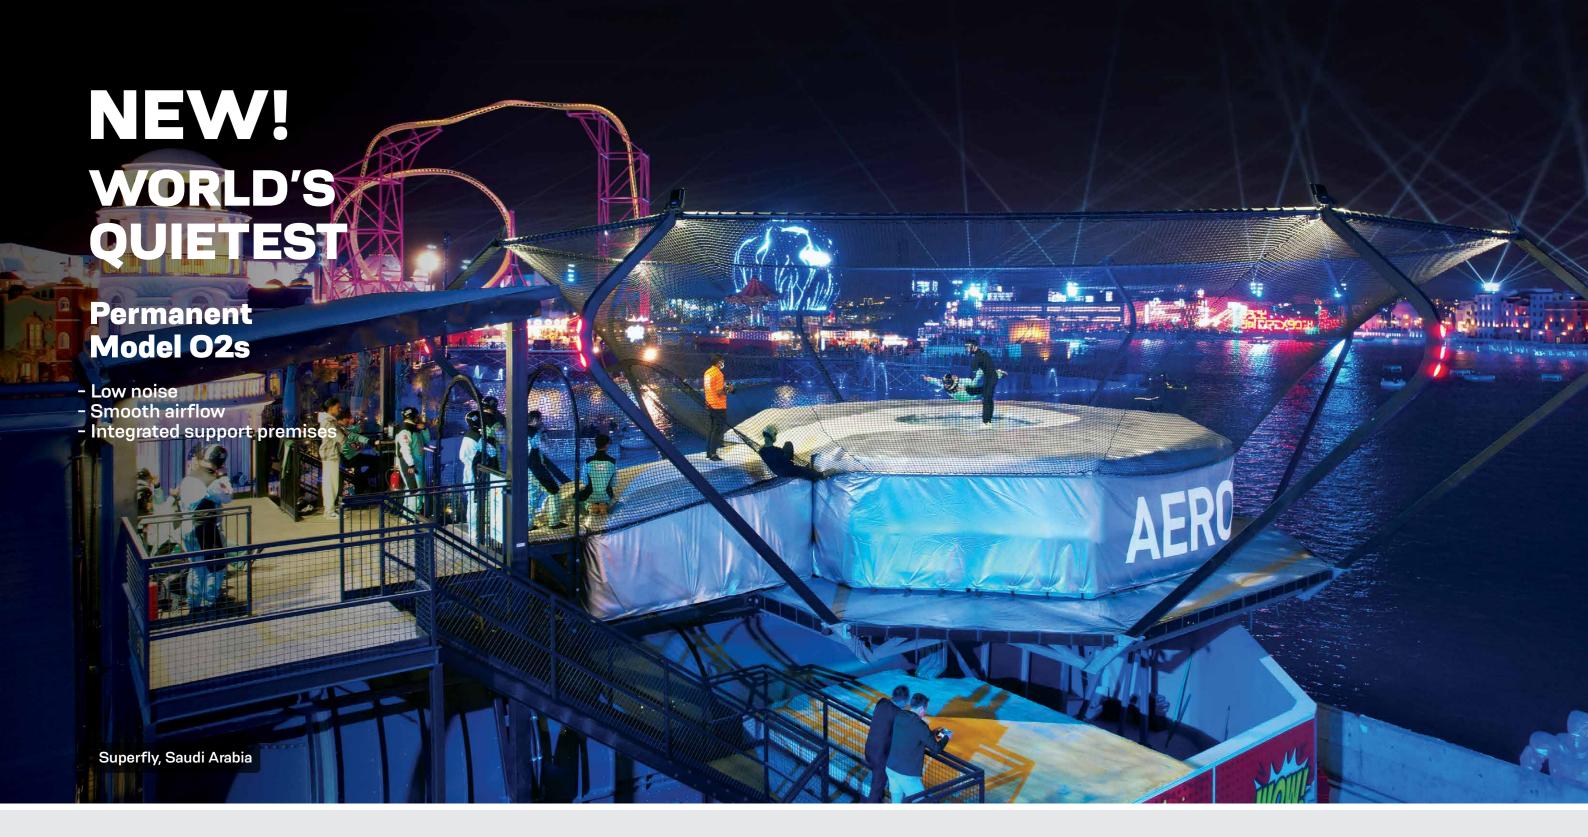

### **Permanent**

Saudi Arabia, Riyadh, 2022 USA, Las Vegas, 2025

| Diameter of the flight zone (m)            | 2.25              | 2.8               | 2.55         | 3.05          | 3.5 x 6.5      | 2                | 3               | 4.3              |  |
|--------------------------------------------|-------------------|-------------------|--------------|---------------|----------------|------------------|-----------------|------------------|--|
| Number of max simultaneous flyers          | 1                 | 2                 | 2            | 3             | 8              | 1                | 3               | 6                |  |
| Electrical connection / Average power (kW) | 630 / 400         | 800 / 500         | 800 / 500    | 1260 / 850    | 3200 / 2000    | 300 / 150        | 630 / 300       | 1260 / 600       |  |
| Dimensions (L x W x H, m)                  | 12.5 x 12.5 x 7.1 | 14.3 x 14.3 x 8.3 | 29 x 13 x 10 | 25 x 19 x 9.8 | 11.5 x 29 x 18 | 12.3 x 4.3 x 8.6 | 11.7 x 7.8 x 20 | 27.2 x 13.8 x 29 |  |
| Integrated support premises                | n                 | / a               | avai         | lable         | n/a            | n/a              | n/a             | n/a              |  |
| Max air velocity (km/h)                    | 215               |                   | 220          | 225           | 225            | 200              | 250             | 300              |  |
| Noise in the spectator area (dBA)          | 79                |                   | 65           | 65            | 65             | 63               | 63              | 63               |  |
| Installation time                          | 1 day             | 3 days            | 4 weeks      | 4 weeks       | 8 weeks        | 4 weeks          | 12 weeks        | 16 weeks         |  |
| Indoor integration                         |                   |                   | pos          | sible         |                | n/a              |                 |                  |  |