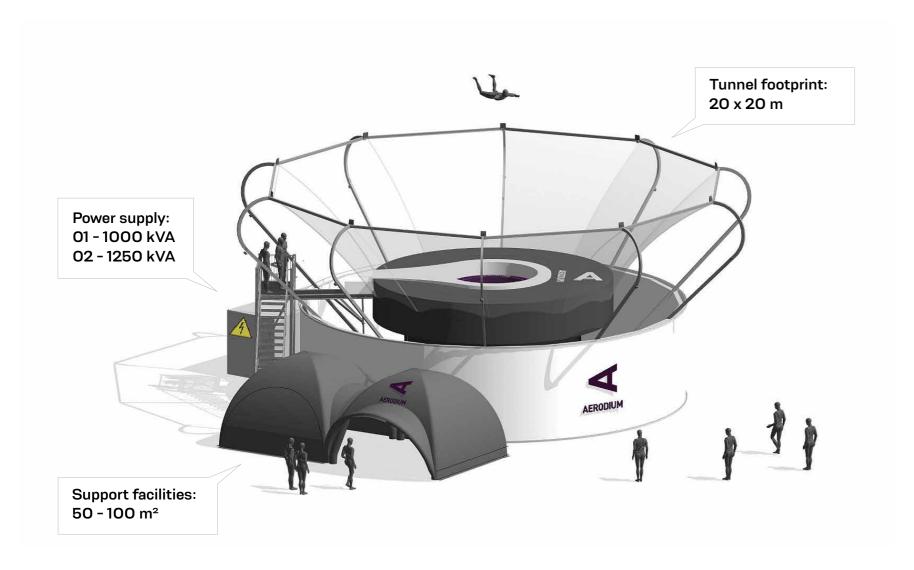

## STAND OUT

- Central point of interest
- Shows
- Experience

### **BRAND EXPOSURE:**

- Flight suits
- Flags
- Wind tunnel enclosure













### **SAMPLE CASES:**

Festivals: UNTOLD

Large scale ceremonies and events:

Sports events:

**Brand** promotion: UNDER ARMOUR. Amusement parks: SELA

Content creation and movies: Mission Impossible, Cupra, Moncler

### **HOW IT WORKS?**



### **BUDGET ESTIMATE**

| Sample case UNTOLD 2022                            |          |
|----------------------------------------------------|----------|
| Wind tunnel rental                                 | 50 000 € |
| Transportation                                     | 5 000 €  |
| Crane (45t) for tunnel set up and dismantling ~30h | 2500€    |
| Forklift (10t) to unload and load containers ~10h  | 400€     |
| Scisorlif or scaffolding structure (8m)            | 200€     |
| Electric connection or a generator + fuel          | 8 000 €  |
| 5 support persons for set-up and dismantle         | 1300€    |
| Aerodium staff travel + accommodation              | 2 600 €  |

| Total expenses (from), EUR | 70 000 € |
|----------------------------|----------|
|---------------------------