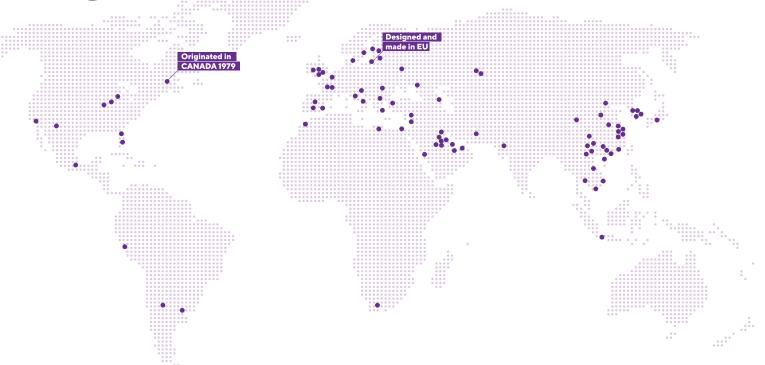

# 110 PROJECTS **46 COUNTRIES**

#### PUBLIC TUNNELS

- Ukraine, AERODIUM Kyiv (Enclosed Pro, R3), since 2023
- · Saudi Arabia, Superfly (Open-air Permanent, O2s), since 2022
- UK. AERODIUM Bluewater (Open-air Mobile, O2), since 2022
- Israel, My Baby mall (Open-air Mobile, O2), since 2022
- · France, Flyin Clermont (Indoor Open-air Mobile, O1), since 2021
- South Korea, Smash Park (Enclosed Semi-Pro, R2), since 2021
- · Macau, GoAirborne (Enclosed Pro, R4), since 2021
- · China, AERODIUM Fuzhou (Open-air Mobile, O2), since 2021
- China, AERODIUM Wuzhizhou Island (Open-air Mobile, O1), since 2017
- · China, Shanghai Disney Resort (Custom open recirculation, R4), since 2016
- Bahrain, Gravity (Enclosed Pro, R4), since 2015
- · Slovenia, AERODIUM Logatec (wall-to-wall, W3), since 2015
- Finland, Aeronautica Arena (Enclosed Pro, R4), since 2013
- Denmark, Copenhagen Air Experience (wall-to-wall, W3), since 2009
- · Latvia, AERODIUM Sigulda (Open-air Mobile, O2), since 2005

#### UPCOMING PROJECTS

- · South Korea, Jeju Island (Open-air Mobile, O2), 2025
- · China, Nanjing (Enclosed Semi-Pro, R2), 2025
- Kuwait, Shaheed Park (Enclosed Semi-Pro, R2), 2025
- USA, Las Vegas (Open-air Permanent, O2s), 2025
- · Saudi Arabia, Riyadh (Enclosed Pro, R4), 2025