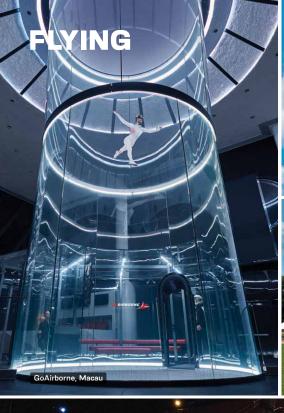

#### PUBLIC TUNNELS

- Ukraine, AERODIUM Kyiv (Enclosed Pro, R3), since 2023
- · Saudi Arabia, Superfly (Open-air Permanent, O2s), since 2022
- UK. AERODIUM Bluewater (Open-air Mobile, O2), since 2022
- Israel, My Baby mall (Open-air Mobile, O2), since 2022
- · France, Flyin Clermont (Indoor Open-air Mobile, O1), since 2021
- South Korea, Smash Park (Enclosed Semi-Pro, R2), since 2021
- · Macau, GoAirborne (Enclosed Pro, R4), since 2021
- · China, AERODIUM Fuzhou (Open-air Mobile, O2), since 2021
- China, AERODIUM Wuzhizhou Island (Open-air Mobile, O1), since 2017
- · China, Shanghai Disney Resort (Custom open recirculation, R4), since 2016
- Bahrain, Gravity (Enclosed Pro, R4), since 2015
- · Slovenia, AERODIUM Logatec (wall-to-wall, W3), since 2015
- Finland, Aeronautica Arena (Enclosed Pro, R4), since 2013
- Denmark, Copenhagen Air Experience (wall-to-wall, W3), since 2009
- · Latvia, AERODIUM Sigulda (Open-air Mobile, O2), since 2005