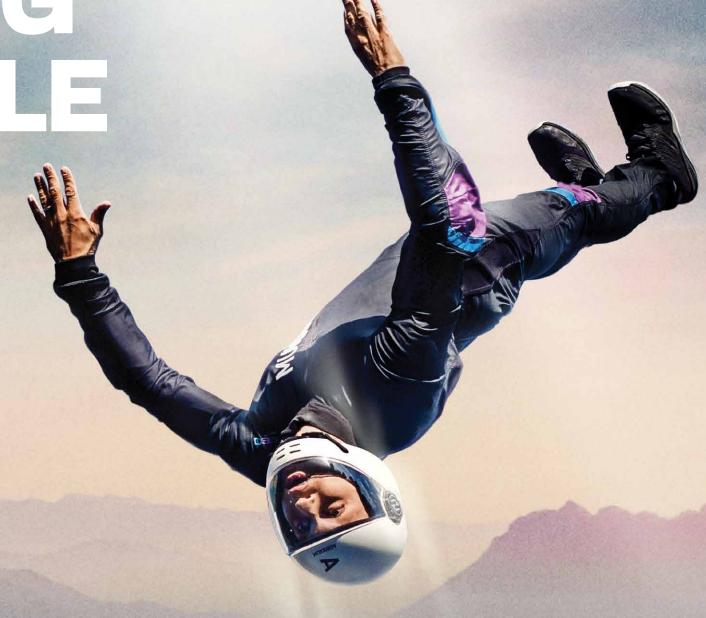

**AERODIUM** 





































## **OPEN-AIR**









×

**ENCLOSED** 



×

|                   | Mobile                        |          | Permanent                           |          | PRO                       | Entry                        | Semi-PRO                         | PRO                            |
|-------------------|-------------------------------|----------|-------------------------------------|----------|---------------------------|------------------------------|----------------------------------|--------------------------------|
| Models            | 01                            | 02       | <b>02</b> s                         | O3s      | 06                        | R1                           | R2                               | R4